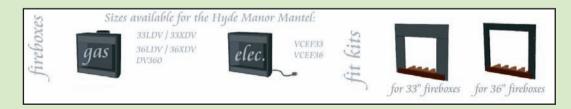

#### Hyde Manor

The stunning Hyde Manor cabinet will become the focal point of any home, truly a masterpiece that any homeowner would be proud to show off.

- · Crafted in a Transitional design that will complement rooms of both traditional & contemporary styles
- · Inlaid shadow box detailing featured on front & side surfaces
- · The raised hearth base provides the platform for a strong impression
- · Available in Sienna Brown, Old Black and Rustic Oak finish for a high-impact look
- Fits 33" and 36" electric or gas fireplaces